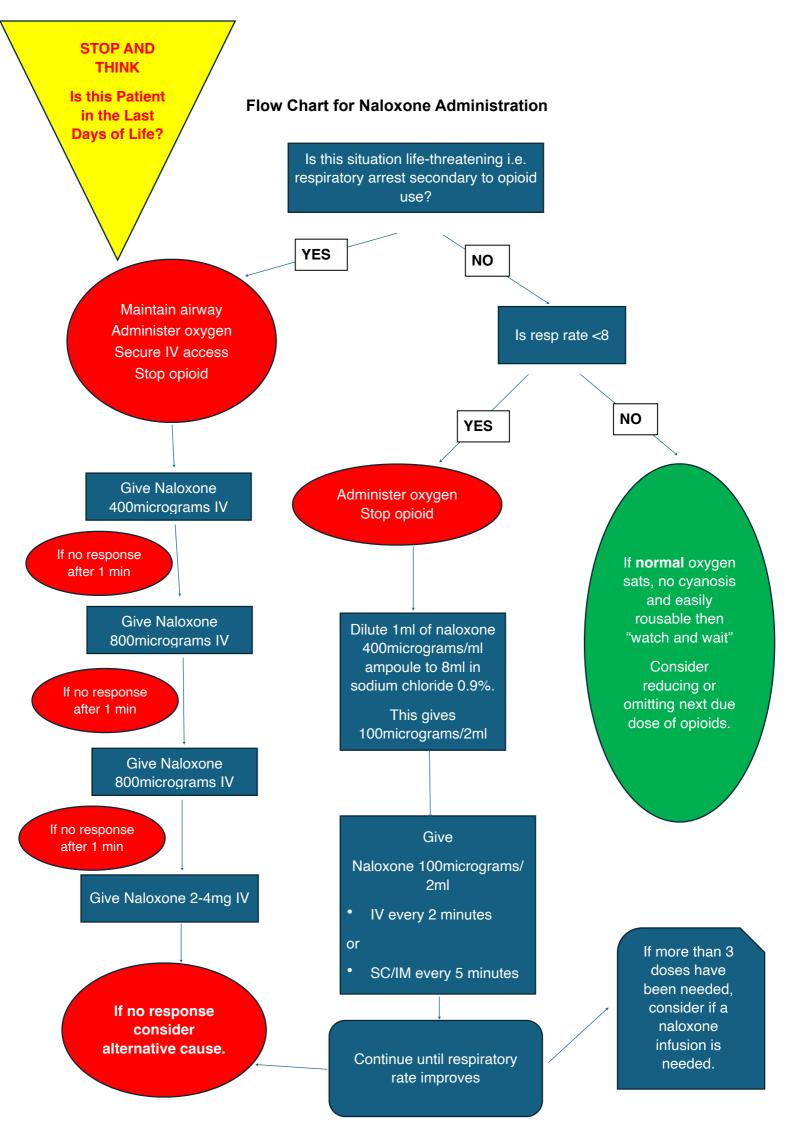

## Monitoring post-Naloxone administration

## NHS no:

DOB:

| When to<br>check    | Date | Time | Resp<br>Rate | Consciousness<br>level | Length of m formulations | onitoring de        | ependent on drugs/                    |
|---------------------|------|------|--------------|------------------------|--------------------------|---------------------|---------------------------------------|
|                     |      |      |              |                        | Immediate<br>release     | Modified<br>Release | Patches<br>Methadone<br>Buprenorphine |
| Baseline            |      |      |              |                        |                          |                     |                                       |
| +15 mins            |      |      |              |